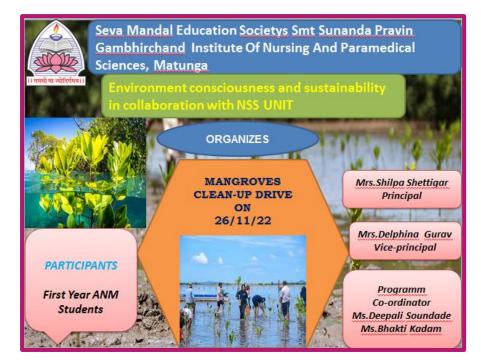

### **REPORT ON MANGROVES CLEAN- UP DRIVE**

Date: 26/11/2022

Venue: Carter Road . Bandra, Mumbai.

Participants: 38 First year ANM students

**AIM:** To establish a continuous and progressive series of actions to improve the environmental quality of beaches.

#### **OBJECTIVES:**

- 1. To promote hygiene and cleanliness of beaches
- 2. To maintain the health of the remaining mangrove ecosystems
- 3. To reduce the rate of mangrove loss.
- 4. To participate in coastal cleaning to secure our environment, our health, economy and future

#### **DESCRIPTION**

Mangroves clean-up drive was organised in collaboration with United Way on 26/11/2022 under Clean Shores Mumbai project. All the students of First year ANM along with faculty Ms. Abena.P A actively participated in the drive. They were provided with safety materials like aprons and gloves and thus picked up plastic articles, bags and non-biodegradable stuffs which were accumulated on the shores. These wastes were collected in dustbin, segregated and sent to BMC department. The event ended with vote of thanks by our students and photo session.

# **FLYER**