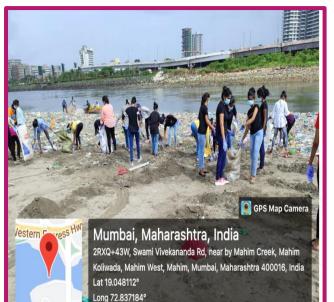

#### **DESCRIPTION:**

Beach clean-up drive was organised in collaboration with United Way on 19/09/2022 under Clean Shore Mumbai project. All the students of First year ANM along with faculty Mrs. Rashmi Jadhav activel participated in the drive. They were provided with safety materials like aprons, mask and gloves and thu picked up plastic articles, bags and non-biodegradable stuffs which were accumulated on the shores. Thes wastes were collected in dustbin, segregated and sent to BMC department. The event ended with vote of thanks by our students and photo session.

## **GLIMPSES OF BEACH CLEANING DRIVE**

17/09/22 09:35 AM GMT +05:30

Google

Principal Sot. Sunanda Pravin Gambhirchand College of Nursing 338, R. A. Kidwai Road, Matunga, Mumbal - 400 019.