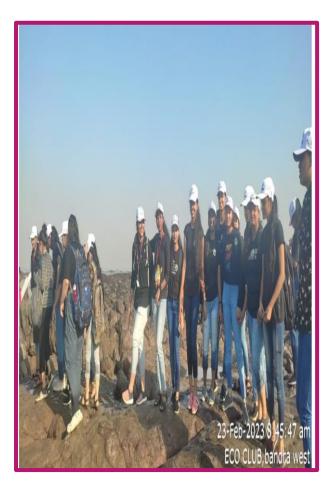

### **REPORT ON MANGROVES CLEAN- UP DRIVE**

Date: 26/11/2022

Venue: Carter Road . Bandra, Mumbai.

Participants: 38 First year ANM students

**AIM:** To establish a continuous and progressive series of actions to improve the environmental quality of beaches.

#### **DESCRIPTION**

Mangroves clean-up drive was organised in collaboration with United Way on 26/11/2022 under Clean Shores Mumbai project. All the students of First year ANM along with faculty Ms. Abena.P A actively participated in the drive. They were provided with safety materials like aprons and gloves and thus picked up plastic articles, bags and non-biodegradable stuffs which were accumulated on the shores. These wastes were collected in dustbin, segregated and sent to BMC department. The event ended with vote of thanks by our students and photo session.

### **GLIMPSES OF MANGROOVE CLEANING DRIVE**

Principal M. Sunanda Pravin Gambhirchand College of Nursing 338, R. A. Kidwai Road, Metunga, Mumbai - 400 019.