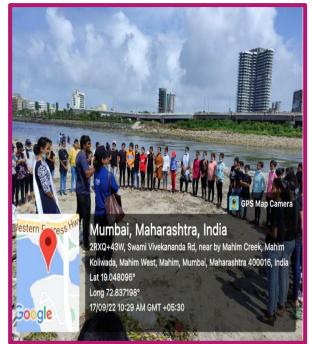

#### **DESCRIPTION:**

Beach clean-up drive was organised in collaboration with United Way on 19/09/2022 under Clean Shore Mumbai project. All the students of First year ANM along with faculty Mrs. Rashmi Jadhav activel participated in the drive. They were provided with safety materials like aprons, mask and gloves and thu picked up plastic articles, bags and non-biodegradable stuffs which were accumulated on the shores. Thes wastes were collected in dustbin, segregated and sent to BMC department. The event ended with vote of thanks by our students and photo session.

## **GLIMPSES OF BEACH CLEANING DRIVE**

17/09/22 09:35 AM GMT +05:30

Google

Principal Sot. Sunanda Pravin Gambhirchand College of Nursing 338, R. A. Kidwai Road, Matunga, Mumbal - 400 019.