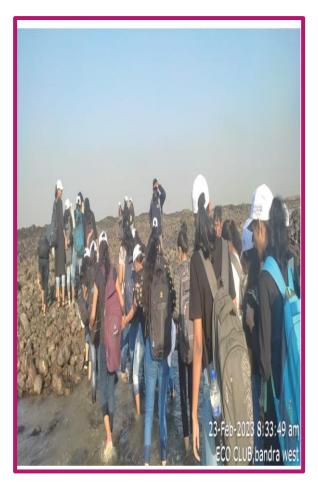

### **REPORT ON MANGROVES CLEAN- UP DRIVE**

Date: 26/11/2022

Venue: Carter Road . Bandra, Mumbai.

Participants: 38 First year ANM students

**AIM:** To establish a continuous and progressive series of actions to improve the environmental quality of beaches.

#### **DESCRIPTION**

Mangroves clean-up drive was organised in collaboration with United Way on 26/11/2022 under Clean Shores Mumbai project. All the students of First year ANM along with faculty Ms. Abena.P A actively participated in the drive. They were provided with safety materials like aprons and gloves and thus picked up plastic articles, bags and non-biodegradable stuffs which were accumulated on the shores. These wastes were collected in dustbin, segregated and sent to BMC department. The event ended with vote of thanks by our students and photo session.

### **GLIMPSES OF MANGROOVE CLEANING DRIVE**

Principal M. Sunanda Pravin Gambhirchand College of Nursing 338, R. A. Kidwai Road, Metunga, Mumbai - 400 019.