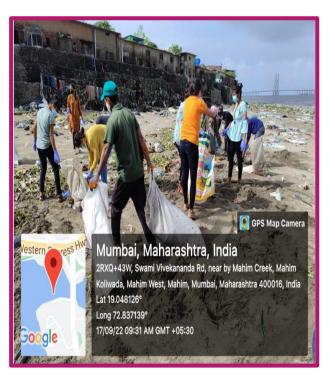

#### **DESCRIPTION:**

Beach clean-up drive was organised in collaboration with United Way on 19/09/2022 under Clean Shore Mumbai project. All the students of First year ANM along with faculty Mrs. Rashmi Jadhav activel participated in the drive. They were provided with safety materials like aprons, mask and gloves and thu picked up plastic articles, bags and non-biodegradable stuffs which were accumulated on the shores. Thes wastes were collected in dustbin, segregated and sent to BMC department. The event ended with vote of thanks by our students and photo session.

## **GLIMPSES OF BEACH CLEANING DRIVE**

17/09/22 09:35 AM GMT +05:30

Google

Principal Sot. Sunanda Pravin Gambhirchand College of Nursing 338, R. A. Kidwai Road, Matunga, Mumbal - 400 019.