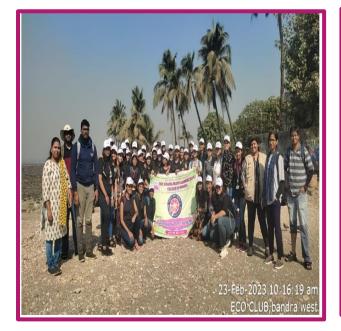

### **REPORT ON MANGROVES CLEAN- UP DRIVE**

Date: 26/11/2022

Venue: Carter Road . Bandra, Mumbai.

Participants: 38 First year ANM students

**AIM:** To establish a continuous and progressive series of actions to improve the environmental quality of beaches.

#### **DESCRIPTION**

Mangroves clean-up drive was organised in collaboration with United Way on 26/11/2022 under Clean Shores Mumbai project. All the students of First year ANM along with faculty Ms. Abena.P A actively participated in the drive. They were provided with safety materials like aprons and gloves and thus picked up plastic articles, bags and non-biodegradable stuffs which were accumulated on the shores. These wastes were collected in dustbin, segregated and sent to BMC department. The event ended with vote of thanks by our students and photo session.

### **GLIMPSES OF MANGROOVE CLEANING DRIVE**

Principal M. Sunanda Pravin Gambhirchand College of Nursing 338, R. A. Kidwai Road, Metunga, Mumbai - 400 019.