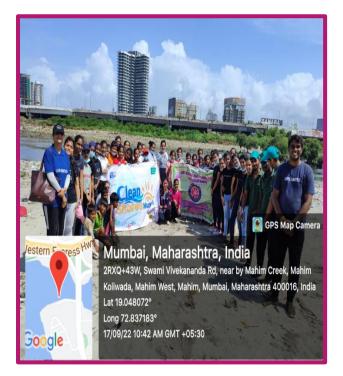

#### **DESCRIPTION:**

Beach clean-up drive was organised in collaboration with United Way on 19/09/2022 under Clean Shore Mumbai project. All the students of First year ANM along with faculty Mrs. Rashmi Jadhav activel participated in the drive. They were provided with safety materials like aprons, mask and gloves and thu picked up plastic articles, bags and non-biodegradable stuffs which were accumulated on the shores. Thes wastes were collected in dustbin, segregated and sent to BMC department. The event ended with vote of thanks by our students and photo session.

## **GLIMPSES OF BEACH CLEANING DRIVE**

17/09/22 09:35 AM GMT +05:30

Google

Principal Sot. Sunanda Pravin Gambhirchand College of Nursing 338, R. A. Kidwai Road, Matunga, Mumbal - 400 019.