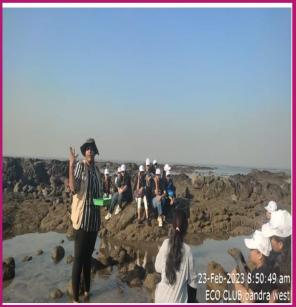

### **REPORT ON MANGROVES CLEAN- UP DRIVE**

Date: 26/11/2022

Venue: Carter Road . Bandra, Mumbai.

Participants: 38 First year ANM students

**AIM:** To establish a continuous and progressive series of actions to improve the environmental quality of beaches.

#### **DESCRIPTION**

Mangroves clean-up drive was organised in collaboration with United Way on 26/11/2022 under Clean Shores Mumbai project. All the students of First year ANM along with faculty Ms. Abena.P A actively participated in the drive. They were provided with safety materials like aprons and gloves and thus picked up plastic articles, bags and non-biodegradable stuffs which were accumulated on the shores. These wastes were collected in dustbin, segregated and sent to BMC department. The event ended with vote of thanks by our students and photo session.

### **GLIMPSES OF MANGROOVE CLEANING DRIVE**

Principal M. Sunanda Pravin Gambhirchand College of Nursing 338, R. A. Kidwai Road, Metunga, Mumbai - 400 019.