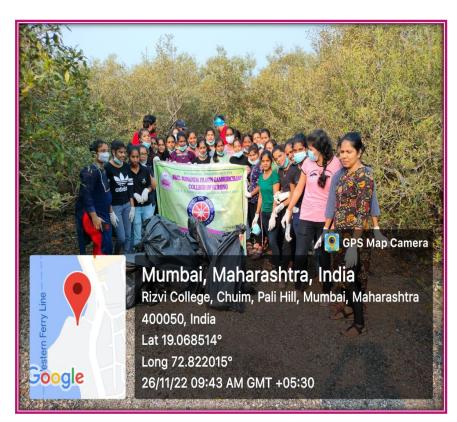

### **GLIMPSES OF MANGROOVE CLEANING DRIVE**

Principal M. Sunanda Pravin Gambhirchand College of Nursing 338, R. A. Kidwai Road, Metunga, Mumbai - 400 019.