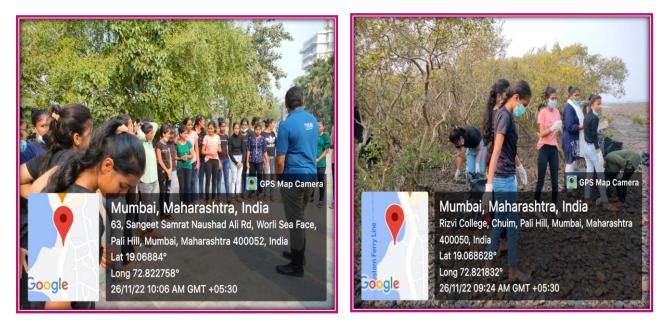

### **GLIMPSES OF MANGROOVE CLEANING DRIVE**

Principal M. Sunanda Pravin Gambhirchand College of Nursing 338, R. A. Kidwai Road, Metunga, Mumbai - 400 019.